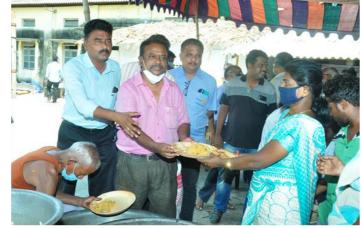

**Brief Description of Project** 

We the member of Rotary Club of Pondichrry Cosmos honored and privileged to do our first Project on the very first day of our Rotary year 2021-22.

A Special Annapoora Project, under the Community Service Avenue, went very successful, our special thanks to AG Rtn.V.Palaniappan for his sponsorship of food and our Charter Mamber Rtn.T.Chakarapani who has inguratted the project of and provided an opportunity to serve foods for 300 plus Swach Barath worker.

### **ANNAPOORNA DAY PHOTO GALLERY**