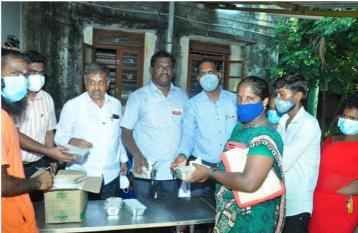

**Brief Description of Project** 

We the member of Rotary Club of Pondichrry Cosmos honored and privileged to do our first Project on the very first day of our Rotary year 2021-22.

A Special Annapoora Project, under the Community Service Avenue, went very successful, our special thanks to AG Rtn.V.Palaniappan for his sponsorship of food and our Charter Mamber Rtn.T.Chakarapani who has inguratted the project of and provided an opportunity to serve foods for 300 plus Swach Barath worker.

We thank Rtn.Chandrasekar for his sponsorship of Cloths to needy people during the distribution of food.

We got around 30 of our members presented to the project, our special thanks to Rtn. IPP. A Anbalagan , all the past presidents and our club members who joined and cherished the first event.

### **ANNAPOORNA DAY PHOTO GALLERY**