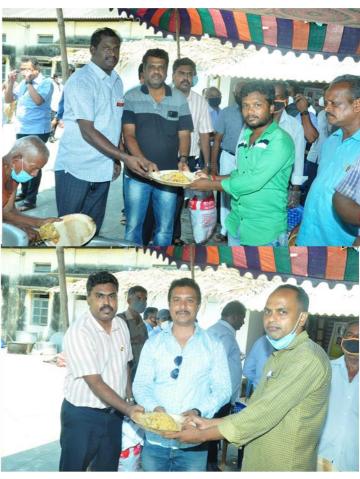

**Brief Description of Project** 

We the member of Rotary Club of Pondichrry Cosmos honored and privileged to do our first Project on the very first day of our Rotary year 2021-22.

A Special Annapoora Project, under the Community Service Avenue, went very successful, our special thanks to AG Rtn.V.Palaniappan for his sponsorship of food and our Charter Mamber Rtn.T.Chakarapani who has inguratted the project of and provided an opportunity to serve foods for 300 plus Swach Barath worker.

We thank Rtn.Chandrasekar for his sponsorship of Cloths to needy people during the distribution of food.

We got around 30 of our members presented to the project, our special thanks to Rtn. IPP. A Anbalagan , all the past presidents and our club members who joined and cherished the first event.

### **ANNAPOORNA DAY PHOTO GALLERY**