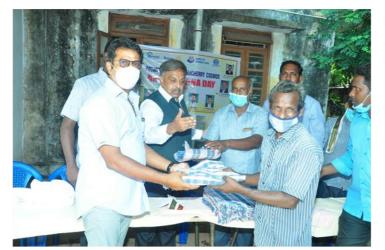

We thank Rtn.Chandrasekar for his sponsorship of Cloths to needy people during the distribution of food.

We got around 30 of our members presented to the project, our special thanks to Rtn. IPP. A Anbalagan , all the past presidents and our club members who joined and cherished the first event.

### **ANNAPOORNA DAY PHOTO GALLERY**