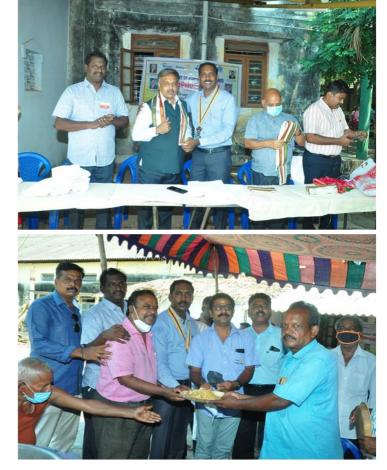

We thank Rtn.Chandrasekar for his sponsorship of Cloths to needy people during the distribution of food.

We got around 30 of our members presented to the project, our special thanks to Rtn. IPP. A Anbalagan , all the past presidents and our club members who joined and cherished the first event.

### **ANNAPOORNA DAY PHOTO GALLERY**